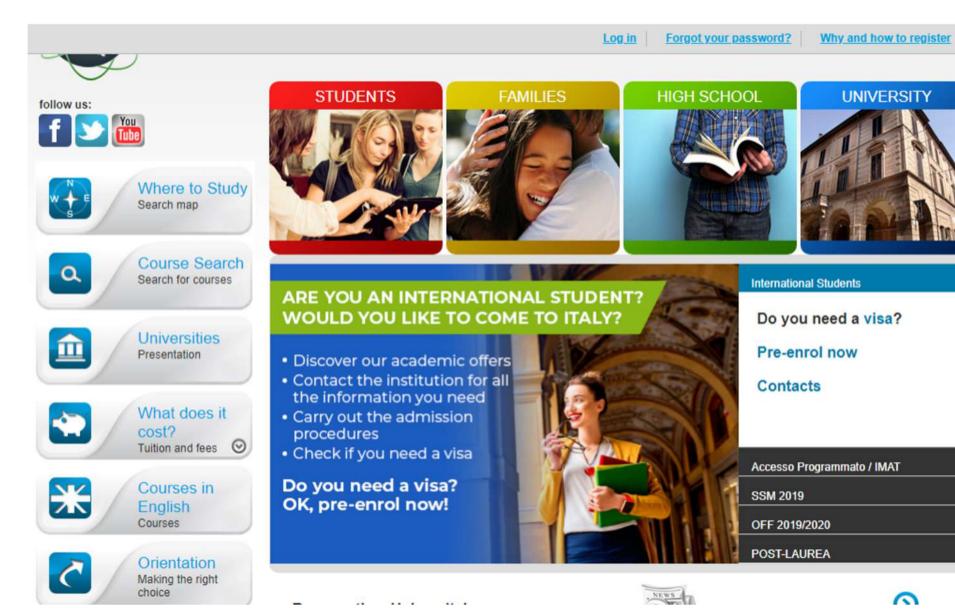

### Pre-enrol now

#### Select

International
Students
And
Pre-enrol
now

Please note that at one point you will be asked which embassy or consulate you are going to use for your visa application: select visa for more information about Italian Representative in your country