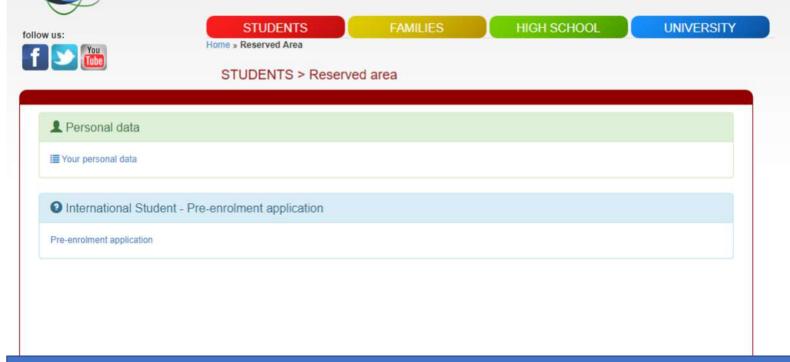

### Pre-enrol now

#### Select

International
Students
And
Pre-enrol
now

Please note that at one point you will be asked which embassy or consulate you are going to use for your visa application: select visa for more information about Italian Representative in your country

## Registration

You need to register to Universitaly

Try to use the same email address of your nomination. It will make easier to indentify you.

Please note that you will need to confirm you email address to complete your registration