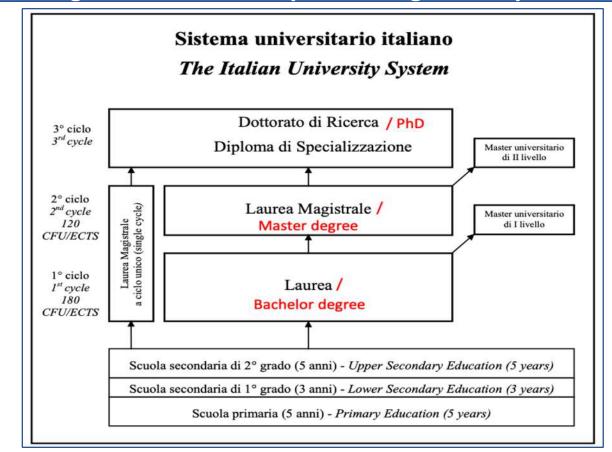

# Select the University of Pavia as Institution and the Course type and name

(Consult the Italian University System framework if in doubt of which course type to choose)