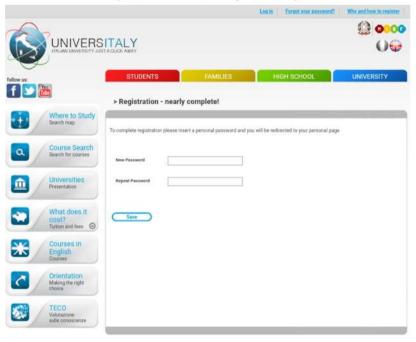

### Registration: password

**Choose your** password and log in!

You will be send a welcome email!

Posta in arrivo

universitaly@cineca.it 11:54

( Rispondi a tutti

Log In: Reserved Area

You will be ask to upload: