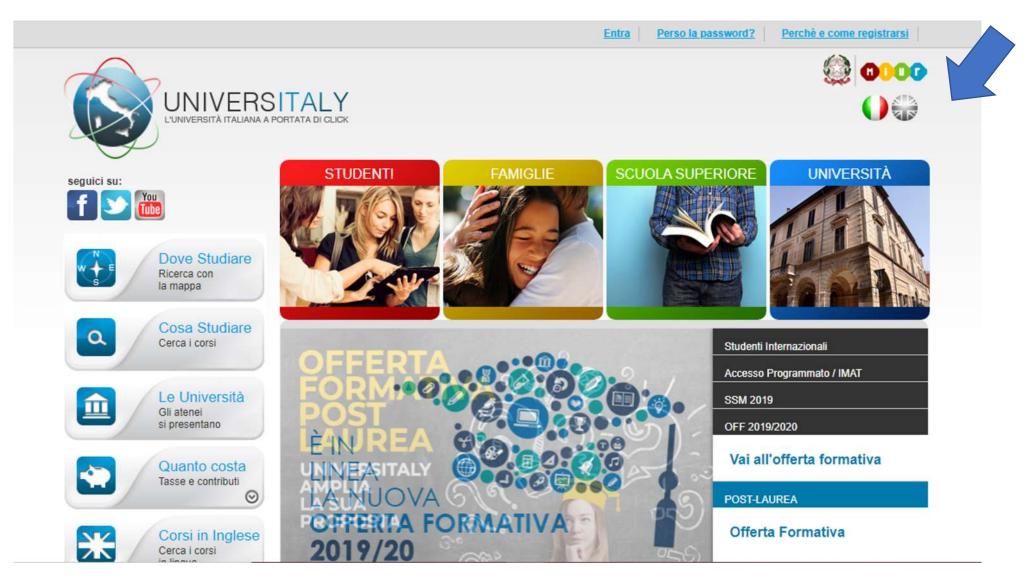

# Select the portal language

**Select English** 

Do not use the browser translation system, it may cause technical issues and you will be sent all the following communication in italian

### Pre-enrol now

#### Select

International
Students
And
Pre-enrol
now

Please note that at one point you will be asked which embassy or consulate you are going to use for your visa application: select visa for more information about Italian Representative in your country