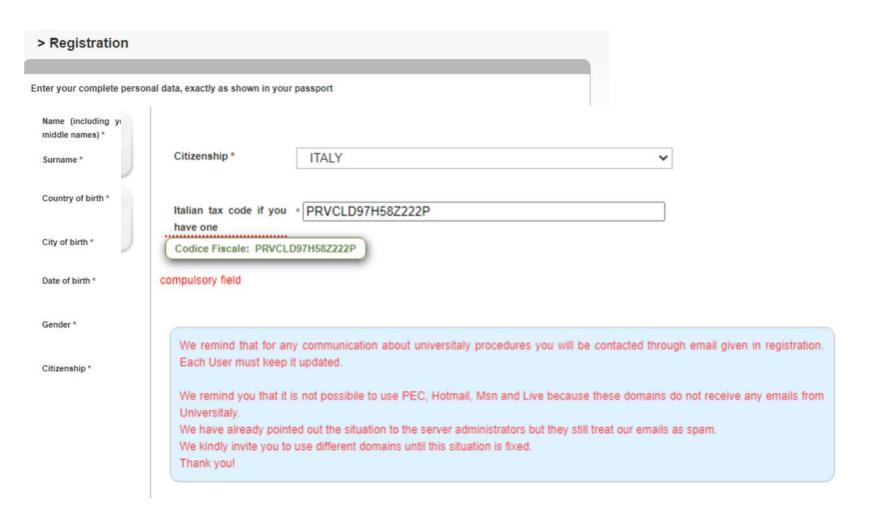

### Registration: fiscal code

# The registration asks you a fiscal code

If you do not have an italian fiscal code, click on save and the system will generate one in a pop up as shown

Click on the code to add it to your registration