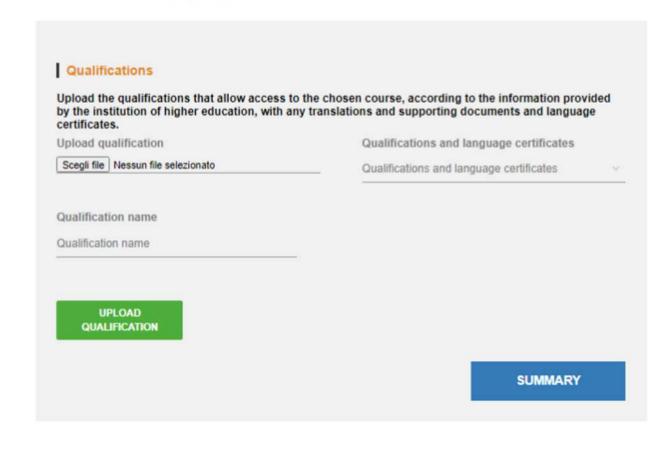

### PRE-ENROLMENT APPLICATION



#### Step B:

**Upload:** 

- 1. your photo
- 2. your passport

Visa application if you are in doubt check here:

https://vistoperitalia.esteri.it/home/en

## **Application: step B**



In collaboration with

NB: The course in Medicine and Surgery is a 6 year "Laurea Magistrale a Ciclo Unico".

# Select the University of Pavia as Institution and the Course type and name

(Consult the Italian University System framework if in doubt of which course type to choose)

#### Ignore the code request and go to step C



### **Application: step C**

### PRE-ENROLMENT APPLICATION STEP C



Do you need help?
Institution: Università degli Studi di PAVIA
Institution website: https://apply.unipv.eu/
Institution email: admission@unipv.it
Institution telephone: 0382989898



**Step C:** 

Upload your acceptance letter

and check your data in summary

### **Application: summary**



SCNCLD@GMAIL.COM |







#### PRE-ENROLMENT APPLICATION SUMMARY —

Do you need help? Institution: Università degli Studi di PAVIA Institution website: https://apply.unipv.eu/ Institution email: admission@unipv.it Institution telephone: 0382989898

#### Name Sumame Claudia Prova Birth Date Gender 1997-06-18 Country of birth Town/City of birth Current Citizenship 2 Current Citizenship 1 ITALY Current Citizenship 3 Number india Country Town/City INDIA ZIP Code Additional address information 34456 Telephone E-mail 5464636455 Italian tax code: ONLY if you have one (optional) PRVCLD97H58Z222P Passport number dálmmíyyyy 695805 2030-06-13

### **Summary** example

2030405-13

Uplosed a p