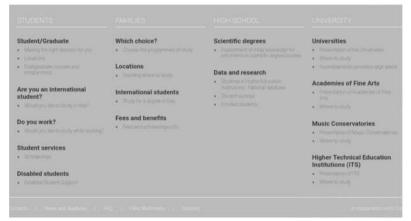

### Pre-enrol now

#### Select

International
Students
And
Pre-enrol
now

Please note that at one point you will be asked which embassy or consulate you are going to use for your visa application: select visa for more information about Italian Representative in your country