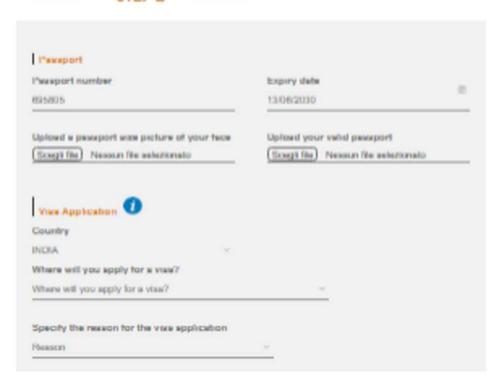

## **Application: step B**

In collaboration with

NB: The course in Medicine and Surgery is a 6 year "Laurea Magistrale a Ciclo Unico".

# Select the University of Pavia as Institution and the Course type and name

(Consult the Italian University System framework if in doubt of which course type to choose)

#### Ignore the code request and go to step C

Università degli Studi di l'AVIA Université

Course Type

Industrial Automation Engineering - Ingegreets Laurea Magazzare dell'Automazzone Industriale

Course Curriculum

Course tecution

PWOSA Vis Fernala, 5 - 27100

ID account at the chosen University / APASE / Institute

The undereigned declares

Panishan in present Fool:

 The claim and discontracts reported in this "pre-ensurance application" correspond to the truth and is secure of the cremeral labelity deriving from having produced a false, unbrighted declaration or containing data no targer corresponding to the bulb, as ned as being seaso that the data reported in the declaration are subsect to versality checks: